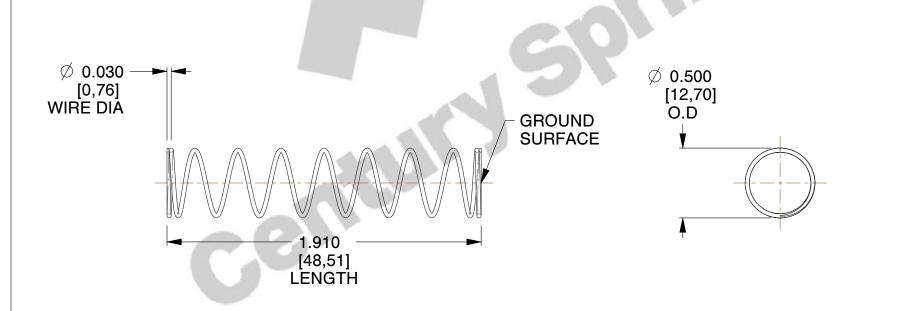

## **NOTES:**

Material : Spring Steel
 Finish : Glod Irridite

3. Ends: Closed and Ground

4. Total Coils: 10.000

5. Sugg. Max. Deflection: 0.580 (in)6. Sugg. Max. Load: 2.300 (lbs)

7. All Drawing Dimensions are in Inches [mm]