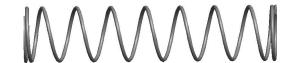

## **NOTES:**

Material : Spring Steel
 Finish : Glod Irridite

3. Ends: Closed and Ground

4. Total Coils: 10.000

5. Sugg. Max. Deflection: 0.580 (in)6. Sugg. Max. Load: 2.300 (lbs)

7. All Drawing Dimensions are in Inches [mm]