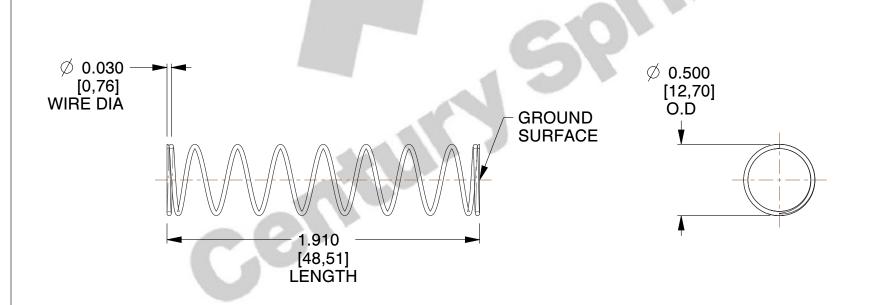

## **NOTES:**

1. Material : Spring Steel 2. Finish : Glod Irridite

3. Ends: Closed and Ground

4. Total Coils: 10.000

5. Sugg. Max. Deflection: 0.530 (in) 6. Sugg. Max. Load: 2.300 (lbs)

7. All Drawing Dimensions are in Inches [mm]