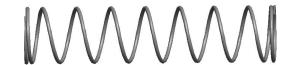

## **NOTES:**

1. Material : Spring Steel 2. Finish : Glod Irridite

3. Ends: Closed and Ground

4. Total Coils: 10.000

5. Sugg. Max. Deflection: 0.530 (in) 6. Sugg. Max. Load: 2.300 (lbs)

7. All Drawing Dimensions are in Inches [mm]