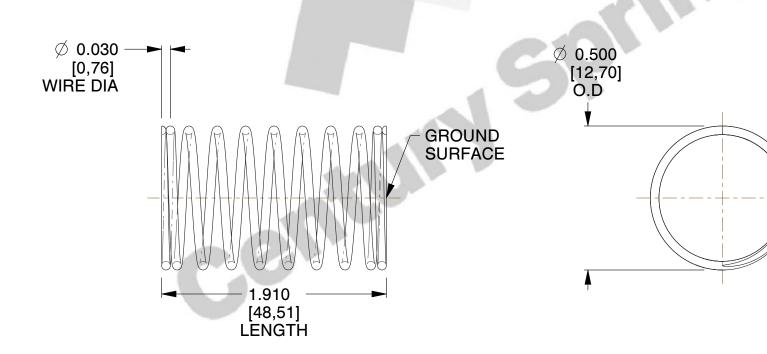

## **NOTES:**

1. Material : Spring Steel 2. Finish : Glod Irridite

3. Ends: Closed and Ground

4. Total Coils: 10.000

5. Sugg. Max. Deflection: 0.380 (in)6. Sugg. Max. Load: 2.300 (lbs)

7. All Drawing Dimensions are in Inches [mm]

3.000

SCALE

11772

COMPONENT

COMPRESSION SPRINGS

UNIT
INCH [mm]
SHEET

**SPRINGS**