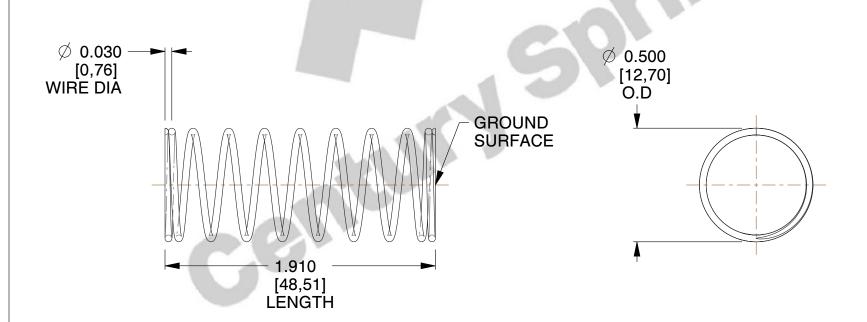

## **NOTES:**

1. Material : Spring Steel 2. Finish : Glod Irridite

3. Ends: Closed and Ground

4. Total Coils: 10.000

5. Sugg. Max. Deflection: 0.130 (in)6. Sugg. Max. Load: 2.300 (lbs)

7. All Drawing Dimensions are in Inches [mm]

SCALE

2.367

COMPONENT

11772

COMPRESSION SPRINGS

UNIT
INCH [mm]

SHEET

**SPRINGS** 