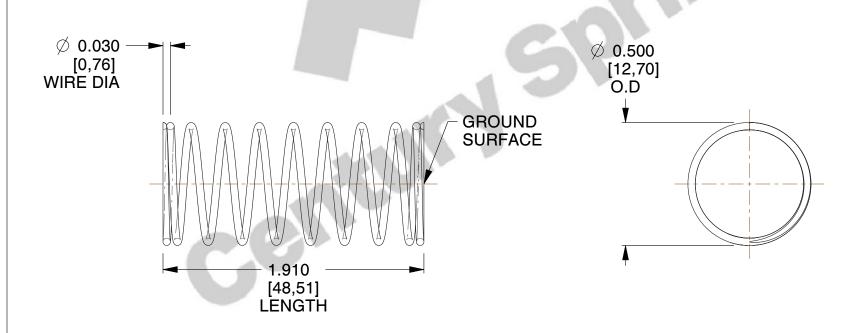

## **NOTES:**

1. Material : Spring Steel 2. Finish : Glod Irridite

3. Ends: Closed and Ground

4. Total Coils: 10.000

5. Sugg. Max. Deflection: 0.300 (in)6. Sugg. Max. Load: 2.300 (lbs)

7. All Drawing Dimensions are in Inches [mm]

SCALE

2.564

COMPONENT

11772

COMPRESSION SPRINGS

UNIT

**SPRINGS** 

INCH [mm]