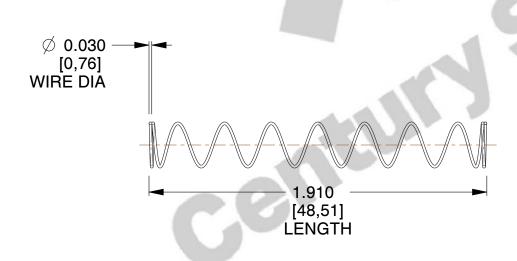

## **NOTES:**

1. Material : Music Wire 2. Finish : Glod Irridite

3. Ends: Closed

4. Total Coils: 10.000

5. Sugg. Max. Deflection: 3.100 (in)6. Sugg. Max. Load: 2.300 (lbs)

7. All Drawing Dimensions are in Inches [mm]