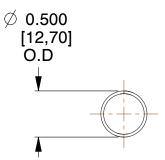

## **NOTES:**

1. Material : Music Wire 2. Finish : Glod Irridite

3. Ends: Closed

4. Total Coils: 10.000

5. Sugg. Max. Deflection: 3.100 (in)6. Sugg. Max. Load: 2.300 (lbs)

7. All Drawing Dimensions are in Inches [mm]









This file and any associated information and specifications are provided for reference and evaluation purposes only, and is subject to change without notice. MW Industries makes no representations, warranties or guarantees as to the appropriateness, accuracy, completeness, or suitability for any purpose, of the file, information or specifications. You are solely responsible for the use of the file, information or specifications.

This drawing is the property of MW Industries. It contains confidential, proprietary information that is MW Industries property. Do not disclose to or duplicate for others except as authorized by MW Industries.

SCALE

0.962

| COMPONENT           | SPRINGS |          |
|---------------------|---------|----------|
| 11772               |         | UNIT     |
|