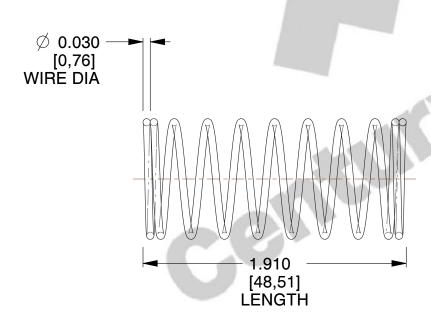

## **NOTES:**

1. Material: Music Wire 2. Finish: Glod Irridite

3. Ends: Closed

4. Total Coils: 10.000

5. Sugg. Max. Deflection: 0.950 (in) 6. Sugg. Max. Load: 2.300 (lbs)

7. All Drawing Dimensions are in Inches [mm]