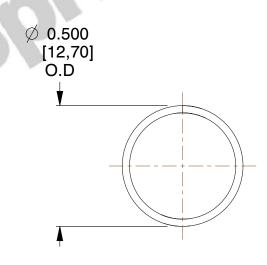

## **NOTES:**

1. Material: Music Wire 2. Finish: Glod Irridite

3. Ends: Closed

4. Total Coils: 10.000

5. Sugg. Max. Deflection: 0.950 (in) 6. Sugg. Max. Load: 2.300 (lbs)

7. All Drawing Dimensions are in Inches [mm]