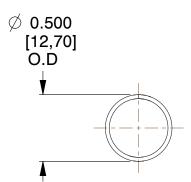

## **NOTES:**

1. Material : Spring Steel 2. Finish : Glod Irridite

3. Ends: Closed

4. Total Coils: 10.000

5. Sugg. Max. Deflection: 0.540 (in)6. Sugg. Max. Load: 2.300 (lbs)

7. All Drawing Dimensions are in Inches [mm]