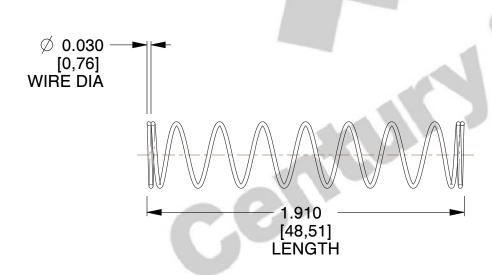

## **NOTES:**

1. Material : Spring Steel 2. Finish : Glod Irridite

3. Ends: Closed

4. Total Coils: 10.000

5. Sugg. Max. Deflection: 0.540 (in)6. Sugg. Max. Load: 2.300 (lbs)

7. All Drawing Dimensions are in Inches [mm]