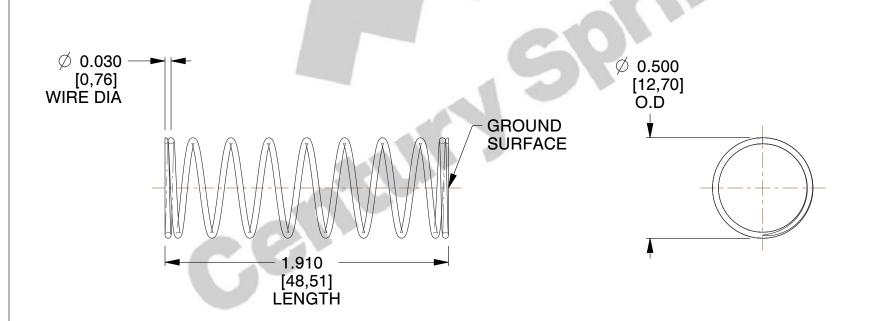

## **NOTES:**

Material : Spring Steel
 Finish : Glod Irridite

3. Ends: Closed and Ground

4. Total Coils: 10.000

5. Sugg. Max. Deflection: 0.420 (in) 6. Sugg. Max. Load: 2.300 (lbs)

7. All Drawing Dimensions are in Inches [mm]