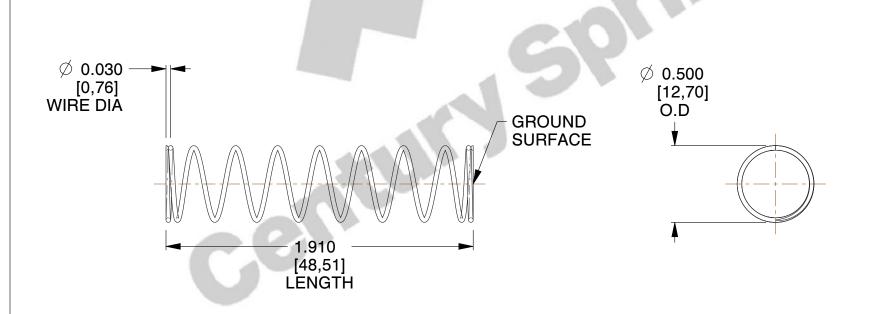

## **NOTES:**

1. Material : Spring Steel 2. Finish : Glod Irridite

3. Ends: Closed and Ground

4. Total Coils: 10.000

5. Sugg. Max. Deflection: 0.830 (in) 6. Sugg. Max. Load: 2.300 (lbs)

7. All Drawing Dimensions are in Inches [mm]