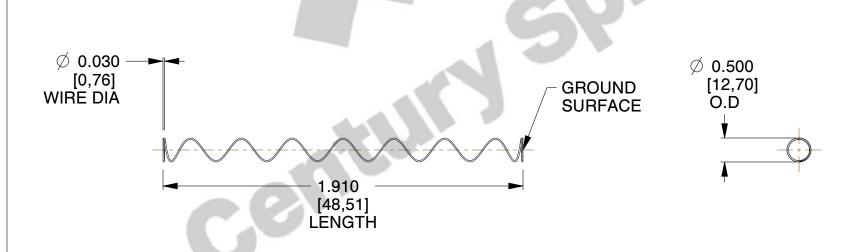

Material : Spring Steel
 Finish : Glod Irridite

3. Ends: Closed and Ground

4. Total Coils: 10.000

5. Sugg. Max. Deflection: 2.500 (in) 6. Sugg. Max. Load: 2.300 (lbs)

7. All Drawing Dimensions are in Inches [mm]