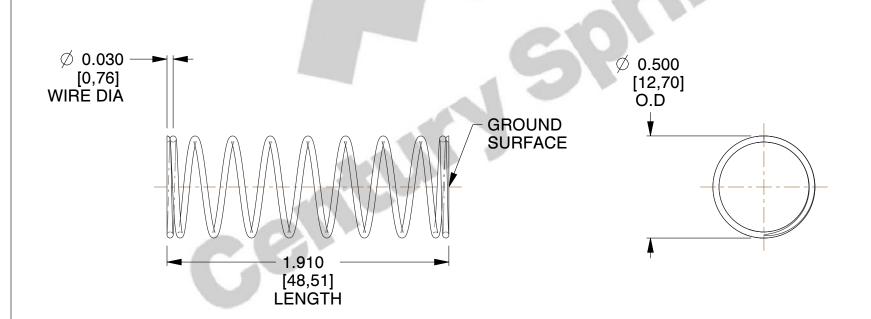

## **NOTES:**

Material : Spring Steel
 Finish : Glod Irridite

3. Ends: Closed and Ground

4. Total Coils: 10.000

5. Sugg. Max. Deflection: 0.630 (in)6. Sugg. Max. Load: 2.300 (lbs)

7. All Drawing Dimensions are in Inches [mm]