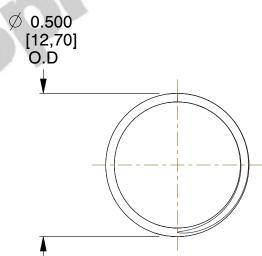

## **NOTES:**

1. Material : Stainless Steel

2. Finish: Glod Irridite

3. Ends: Closed and Ground

4. Total Coils: 10.000

5. Sugg. Max. Deflection: 0.520 (in)6. Sugg. Max. Load: 2.300 (lbs)

7. All Drawing Dimensions are in Inches [mm]

SCALE

2.985

COMPONENT

11772

COMPRESSION SPRINGS

UNIT

**SPRINGS** 

INCH [mm]