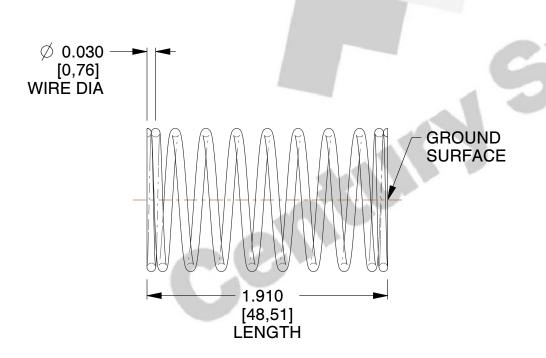

## **NOTES:**

1. Material : Stainless Steel

2. Finish: Glod Irridite

3. Ends: Closed and Ground

4. Total Coils: 10.000

5. Sugg. Max. Deflection: 0.520 (in)6. Sugg. Max. Load: 2.300 (lbs)

7. All Drawing Dimensions are in Inches [mm]

SCALE

2.985

COMPONENT

11772

COMPRESSION SPRINGS

UNIT

**SPRINGS** 

INCH [mm]