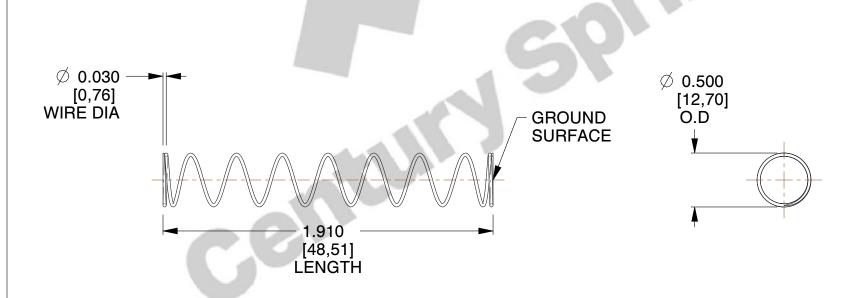

## **NOTES:**

1. Material : Spring Steel 2. Finish : Glod Irridite

3. Ends: Closed and Ground

4. Total Coils: 10.000

5. Sugg. Max. Deflection: 2.100 (in)6. Sugg. Max. Load: 2.300 (lbs)

7. All Drawing Dimensions are in Inches [mm]