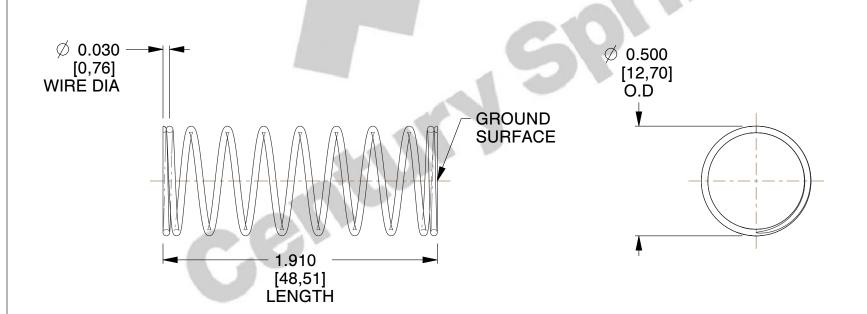

## **NOTES:**

1. Material : Spring Steel 2. Finish : Glod Irridite

3. Ends: Closed and Ground

4. Total Coils: 10.000

5. Sugg. Max. Deflection: 0.520 (in)6. Sugg. Max. Load: 2.300 (lbs)

7. All Drawing Dimensions are in Inches [mm]

SCALE

2.286

11772

UNIT INCH [mm]

**SPRINGS** 

**COMPRESSION SPRINGS** 

COMPONENT

SHEET 1 of 1