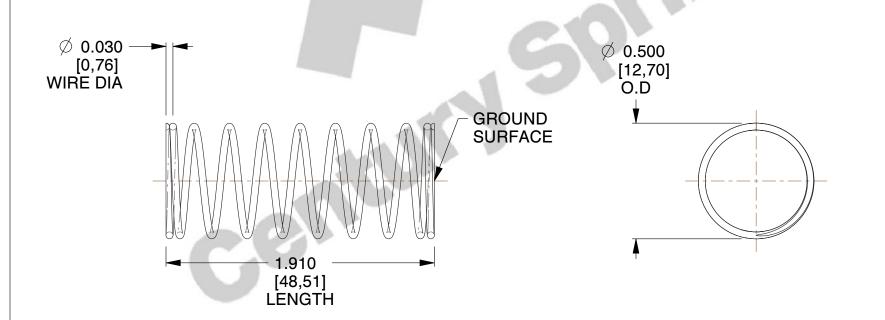

## **NOTES:**

1. Material : Spring Steel 2. Finish : Glod Irridite

3. Ends: Closed and Ground

4. Total Coils: 10.000

5. Sugg. Max. Deflection: 0.550 (in)6. Sugg. Max. Load: 2.300 (lbs)

7. All Drawing Dimensions are in Inches [mm]

SCALE

2.410

COMPONENT

11772

COMPRESSION SPRINGS

UNIT

**SPRINGS** 

INCH [mm]