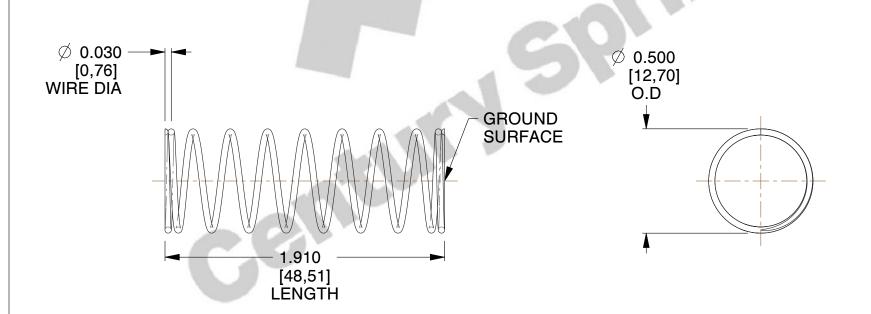

## **NOTES:**

Material : Spring Steel
 Finish : Glod Irridite

3. Ends: Closed and Ground

4. Total Coils: 10.000

5. Sugg. Max. Deflection: 0.750 (in)6. Sugg. Max. Load: 2.300 (lbs)

7. All Drawing Dimensions are in Inches [mm]