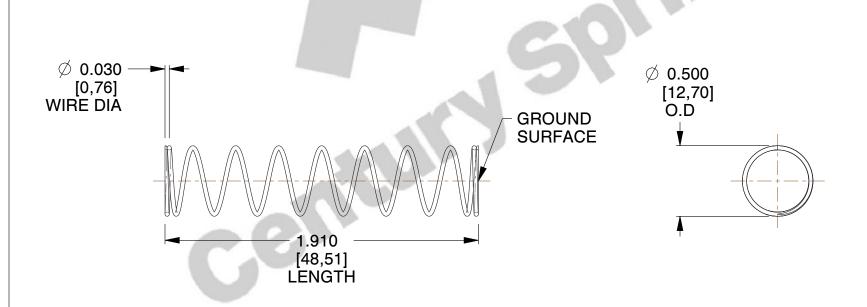

## **NOTES:**

1. Material: Spring Steel 2. Finish: Glod Irridite

3. Ends: Closed and Ground

4. Total Coils: 10.000

5. Sugg. Max. Deflection: 0.860 (in) 6. Sugg. Max. Load: 2.300 (lbs)

7. All Drawing Dimensions are in Inches [mm]