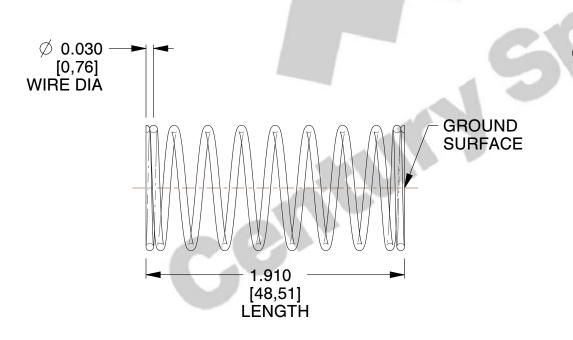

## **NOTES:**

1. Material : Music Wire 2. Finish : Glod Irridite

3. Ends: Closed and Ground

4. Total Coils: 10.000

5. Sugg. Max. Deflection: 0.580 (in)6. Sugg. Max. Load: 2.300 (lbs)

7. All Drawing Dimensions are in Inches [mm]