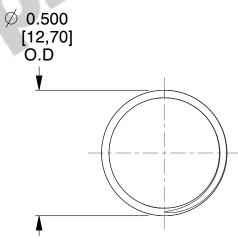

## **NOTES:**

1. Material : Music Wire 2. Finish : Glod Irridite

3. Ends: Closed and Ground

4. Total Coils: 10.000

5. Sugg. Max. Deflection: 0.580 (in)6. Sugg. Max. Load: 2.300 (lbs)

7. All Drawing Dimensions are in Inches [mm]