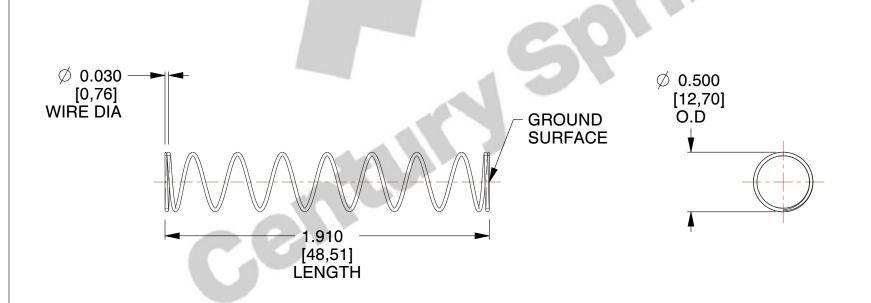

## **NOTES:**

1. Material : Spring Steel 2. Finish : Glod Irridite

3. Ends: Closed and Ground

4. Total Coils: 10.000

5. Sugg. Max. Deflection: 1.400 (in)6. Sugg. Max. Load: 2.300 (lbs)

7. All Drawing Dimensions are in Inches [mm]