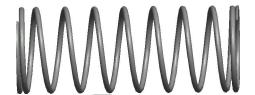

## **NOTES:**

Material : Spring Steel
 Finish : Glod Irridite

3. Ends: Closed and Ground

4. Total Coils: 10.000

5. Sugg. Max. Deflection: 0.440 (in)6. Sugg. Max. Load: 2.300 (lbs)

7. All Drawing Dimensions are in Inches [mm]