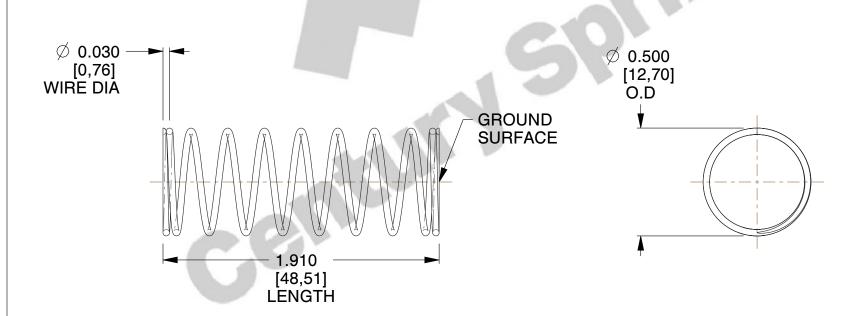

## **NOTES:**

Material : Spring Steel
 Finish : Glod Irridite

3. Ends: Closed and Ground

4. Total Coils: 10.000

5. Sugg. Max. Deflection: 0.440 (in)6. Sugg. Max. Load: 2.300 (lbs)

7. All Drawing Dimensions are in Inches [mm]