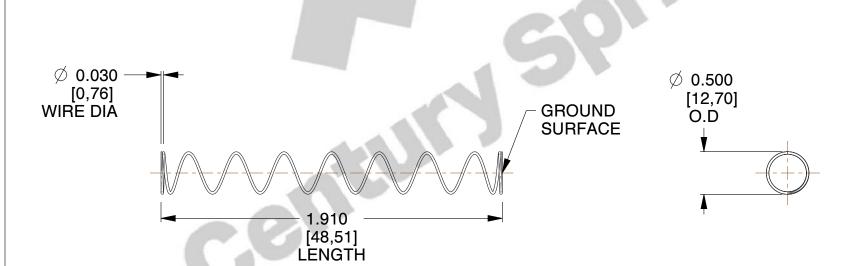

## **NOTES:**

Material : Spring Steel
 Finish : Glod Irridite

3. Ends: Closed and Ground

4. Total Coils: 10.000

5. Sugg. Max. Deflection: 1.500 (in)6. Sugg. Max. Load: 2.300 (lbs)

7. All Drawing Dimensions are in Inches [mm]