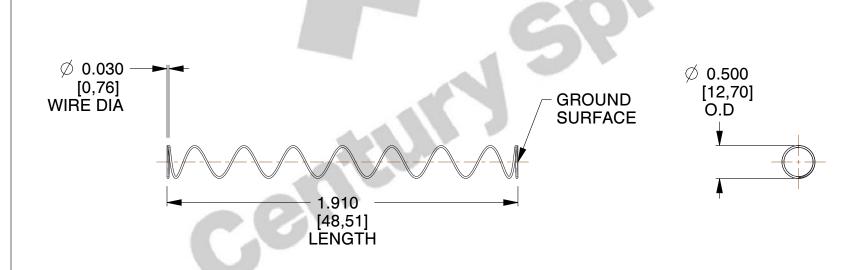

## **NOTES:**

Material : Spring Steel
 Finish : Glod Irridite

3. Ends: Closed and Ground

4. Total Coils: 10.000

5. Sugg. Max. Deflection: 2.700 (in)

6. Sugg. Max. Load : 2.300 (lbs)

This file and any associated information and specifications are provided for reference and evaluation purposes only, and is subject to change without notice. MW Industries makes no representations, warranties or guarantees as to the appropriateness, accuracy, completeness, or suitability for any purpose, of the file, information or specifications. You are solely responsible for the use of the file, information or specifications.