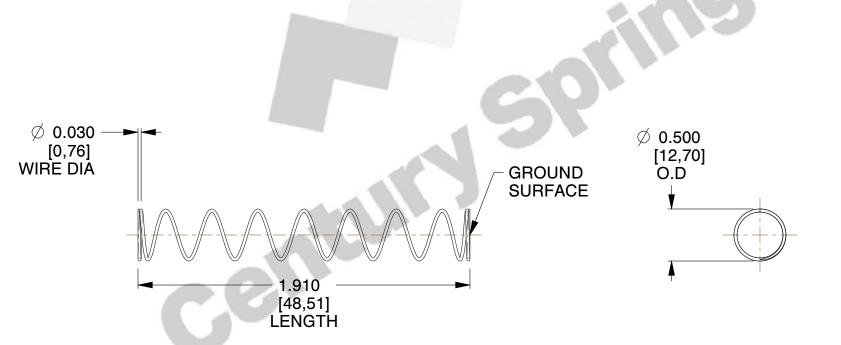

## **NOTES:**

Material : Spring Steel
 Finish : Glod Irridite

3. Ends: Closed and Ground

4. Total Coils: 10.000

5. Sugg. Max. Deflection: 0.960 (in)6. Sugg. Max. Load: 2.300 (lbs)

7. All Drawing Dimensions are in Inches [mm]