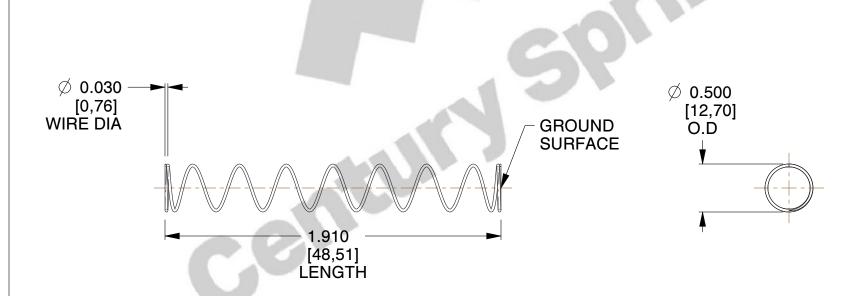

## **NOTES:**

1. Material : Spring Steel 2. Finish: Glod Irridite

3. Ends: Closed and Ground

4. Total Coils: 10.000

5. Sugg. Max. Deflection: 0.910 (in) 6. Sugg. Max. Load: 2.300 (lbs)

7. All Drawing Dimensions are in Inches [mm]