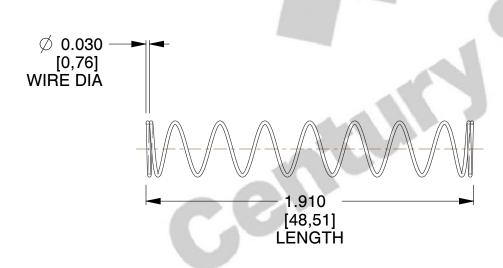

## **NOTES:**

1. Material : Spring Steel 2. Finish : Glod Irridite

3. Ends: Closed

4. Total Coils: 10.000

5. Sugg. Max. Deflection: 0.900 (in) 6. Sugg. Max. Load: 2.300 (lbs)

7. All Drawing Dimensions are in Inches [mm]