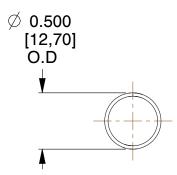

## **NOTES:**

1. Material : Spring Steel 2. Finish : Glod Irridite

3. Ends: Closed

4. Total Coils: 10.000

5. Sugg. Max. Deflection: 0.900 (in) 6. Sugg. Max. Load: 2.300 (lbs)

7. All Drawing Dimensions are in Inches [mm]