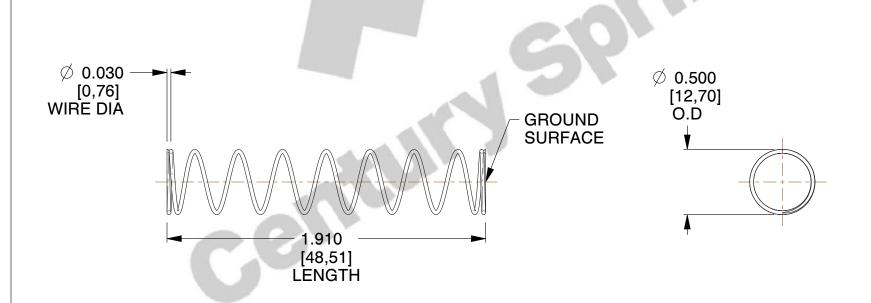

## **NOTES:**

Material : Spring Steel
Finish : Glod Irridite

3. Ends: Closed and Ground

4. Total Coils: 10.000

5. Sugg. Max. Deflection: 0.780 (in) 6. Sugg. Max. Load: 2.300 (lbs)

7. All Drawing Dimensions are in Inches [mm]