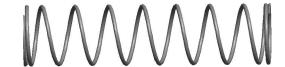

## **NOTES:**

1. Material : Spring Steel 2. Finish : Glod Irridite

3. Ends: Closed and Ground

4. Total Coils: 10.000

5. Sugg. Max. Deflection: 1.300 (in) 6. Sugg. Max. Load: 2.300 (lbs)

7. All Drawing Dimensions are in Inches [mm]