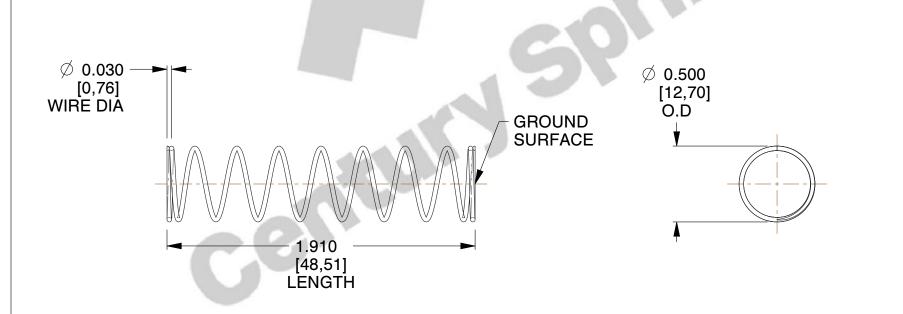

## **NOTES:**

1. Material : Spring Steel 2. Finish : Glod Irridite

3. Ends: Closed and Ground

4. Total Coils: 10.000

5. Sugg. Max. Deflection: 1.300 (in) 6. Sugg. Max. Load: 2.300 (lbs)

7. All Drawing Dimensions are in Inches [mm]