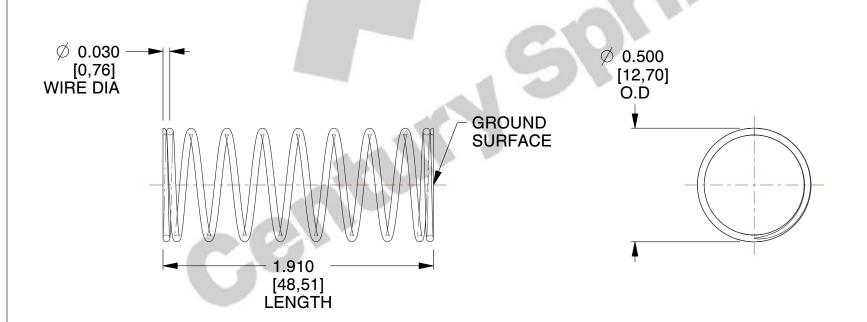

## **NOTES:**

1. Material : Music Wire 2. Finish : Glod Irridite

3. Ends: Closed and Ground

4. Total Coils: 10.000

5. Sugg. Max. Deflection: 0.760 (in)6. Sugg. Max. Load: 2.300 (lbs)

7. All Drawing Dimensions are in Inches [mm]

SCALE

2.367

COMPONENT

11772

COMPRESSION SPRINGS

UNIT

**SPRINGS** 

INCH [mm]