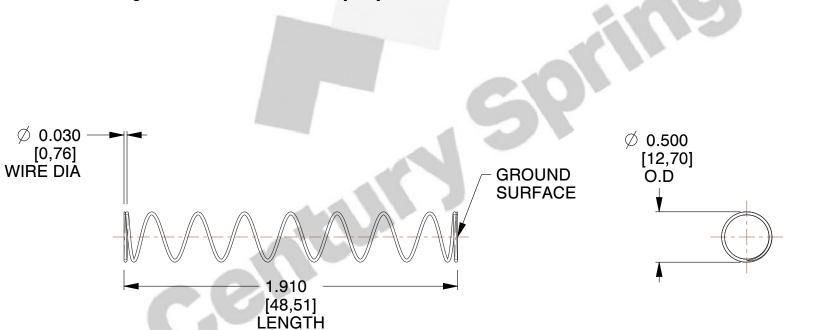

## **NOTES:**

1. Material : Spring Steel 2. Finish: Glod Irridite

3. Ends: Closed and Ground

4. Total Coils: 10.000

5. Sugg. Max. Deflection: 0.800 (in) 6. Sugg. Max. Load: 2.300 (lbs)

7. All Drawing Dimensions are in Inches [mm]