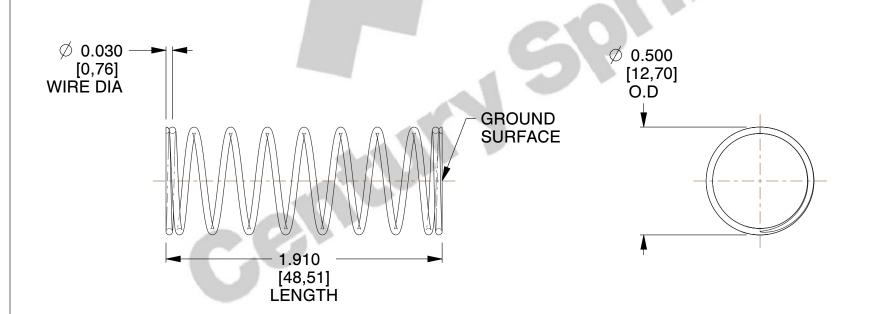

## **NOTES:**

1. Material : Stainless Steel

2. Finish: Glod Irridite

3. Ends: Closed and Ground

4. Total Coils: 10.000

5. Sugg. Max. Deflection: 0.620 (in)6. Sugg. Max. Load: 2.300 (lbs)

7. All Drawing Dimensions are in Inches [mm]