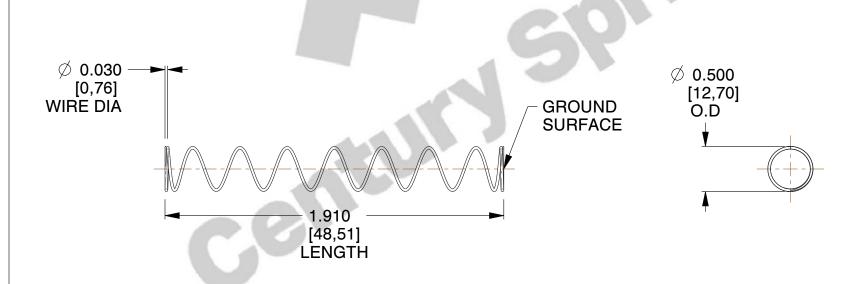

## **NOTES:**

1. Material : Stainless Steel 2. Finish : Glod Irridite

3. Ends : Closed and Ground

4. Total Coils : 10.000

5. Sugg. Max. Deflection: 2.500 (in)

6. Sugg. Max. Load : 2.300 (lbs)

7. All Drawing Dimensions are in Inches [mm]