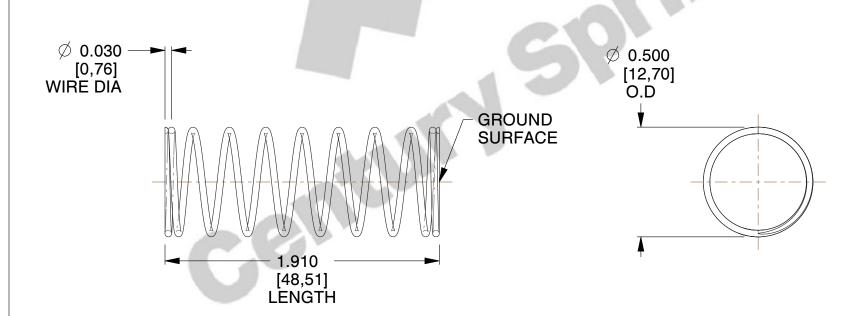

## **NOTES:**

1. Material : Spring Steel 2. Finish : Glod Irridite

3. Ends: Closed and Ground

4. Total Coils: 10.000

5. Sugg. Max. Deflection: 0.740 (in)6. Sugg. Max. Load: 2.300 (lbs)

7. All Drawing Dimensions are in Inches [mm]

SCALE

2.286

11772

COMPONENT

COMPRESSION SPRINGS

UNIT
INCH [mm]
SHEET

1 of 1

**SPRINGS**