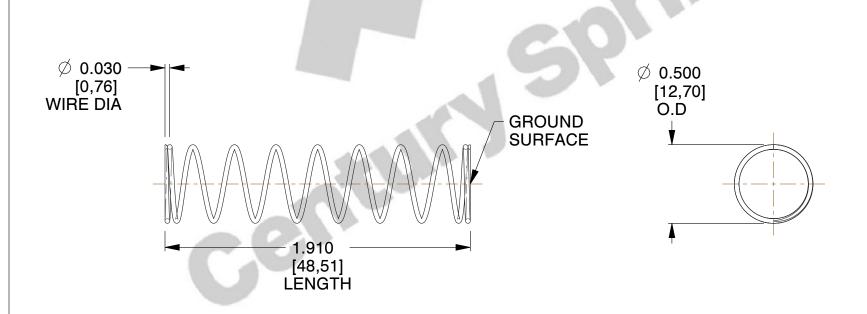

## **NOTES:**

Material : Spring Steel
Finish : Glod Irridite

3. Ends: Closed and Ground

4. Total Coils: 10.000

5. Sugg. Max. Deflection: 0.680 (in)6. Sugg. Max. Load: 2.300 (lbs)

7. All Drawing Dimensions are in Inches [mm]

SCALE

1.639

| COMPONENT           | SPRINGS |           |
|---------------------|---------|-----------|
| 11772               |         | UNIT      |
|                     |         | INCH [mm] |
| COMPRESSION SPRINGS | SHEET   |           |
|                     |         | 1 of 1    |