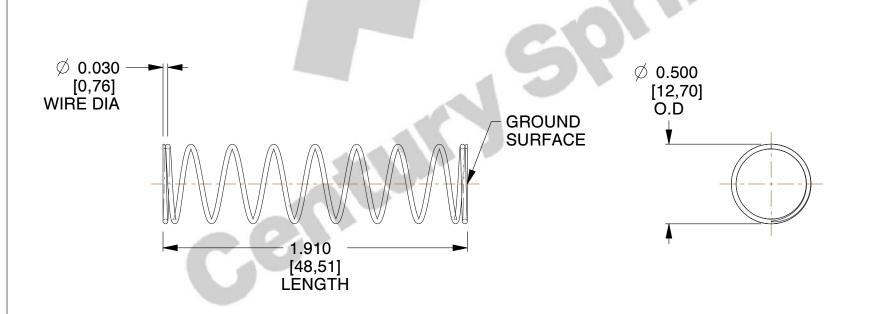

## **NOTES:**

Material : Spring Steel
 Finish : Glod Irridite

3. Ends: Closed and Ground

4. Total Coils: 10.000

5. Sugg. Max. Deflection : 0.820 (in)6. Sugg. Max. Load : 2.300 (lbs)

7. All Drawing Dimensions are in Inches [mm]