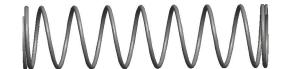

## **NOTES:**

Material : Spring Steel
 Finish : Glod Irridite

3. Ends: Closed and Ground

4. Total Coils: 10.000

5. Sugg. Max. Deflection : 0.820 (in)6. Sugg. Max. Load : 2.300 (lbs)

7. All Drawing Dimensions are in Inches [mm]