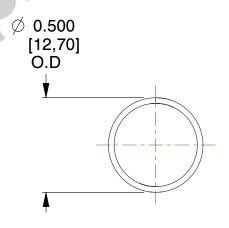

## **NOTES:**

1. Material: Spring Steel 2. Finish: Glod Irridite

3. Ends: Closed

4. Total Coils: 10.000

5. Sugg. Max. Deflection: 0.220 (in) 6. Sugg. Max. Load: 2.300 (lbs)

7. All Drawing Dimensions are in Inches [mm]