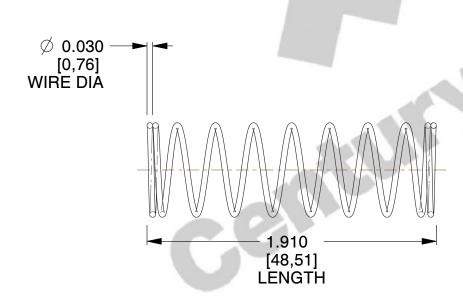

## **NOTES:**

1. Material: Spring Steel 2. Finish: Glod Irridite

3. Ends: Closed

4. Total Coils: 10.000

5. Sugg. Max. Deflection: 0.220 (in) 6. Sugg. Max. Load: 2.300 (lbs)

7. All Drawing Dimensions are in Inches [mm]

SCALE

1.970

| COMPONENT           | SPRINGS |           |
|---------------------|---------|-----------|
| 11772               |         | UNIT      |
|                     |         | INCH [mm] |
| COMPRESSION SPRINGS |         | SHEET     |
|                     |         | 1 of 1    |