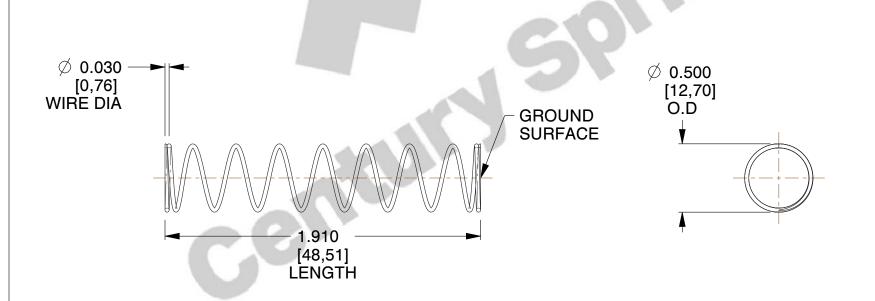

## **NOTES:**

1. Material : Spring Steel 2. Finish : Glod Irridite

3. Ends: Closed and Ground

4. Total Coils: 10.000

5. Sugg. Max. Deflection: 1.400 (in) 6. Sugg. Max. Load: 2.300 (lbs)

7. All Drawing Dimensions are in Inches [mm]

SCALE

1.423

| OMPONENT            | SPRINGS |      |
|---------------------|---------|------|
| 11772               |         | UN   |
|                     |         | INCH |
| COMPRESSION SPRINGS | SHE     |      |
|                     |         |      |

UNIT
INCH [mm]
SHEET
1 of 1