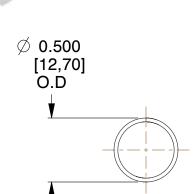

## **NOTES:**

1. Material : Stainless Steel

2. Finish: Glod Irridite

3. Ends: Closed

4. Total Coils: 10.000

5. Sugg. Max. Deflection: 2.100 (in)6. Sugg. Max. Load: 2.300 (lbs)

7. All Drawing Dimensions are in Inches [mm]