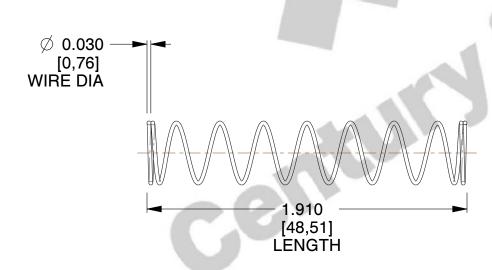

## **NOTES:**

1. Material : Stainless Steel

2. Finish: Glod Irridite

3. Ends: Closed

4. Total Coils: 10.000

5. Sugg. Max. Deflection: 2.100 (in)6. Sugg. Max. Load: 2.300 (lbs)

7. All Drawing Dimensions are in Inches [mm]