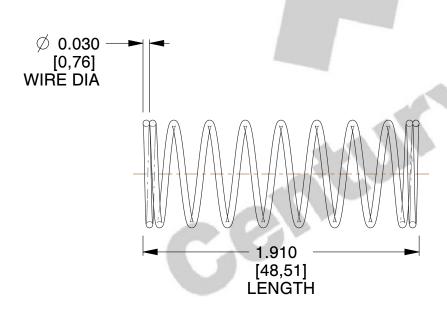

## **NOTES:**

Material : Spring Steel
Finish : Glod Irridite

3. Ends: Closed

4. Total Coils: 10.000

5. Sugg. Max. Deflection: 0.720 (in)6. Sugg. Max. Load: 2.300 (lbs)

7. All Drawing Dimensions are in Inches [mm]