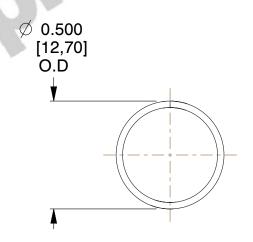

## **NOTES:**

Material : Spring Steel
Finish : Glod Irridite

3. Ends: Closed

4. Total Coils: 10.000

5. Sugg. Max. Deflection: 0.720 (in)6. Sugg. Max. Load: 2.300 (lbs)

7. All Drawing Dimensions are in Inches [mm]