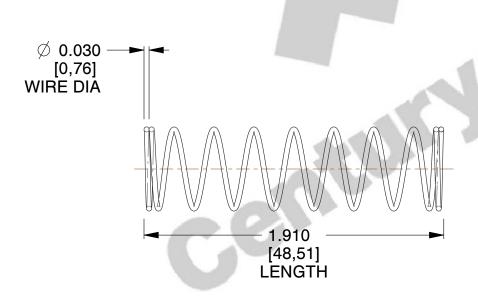

## **NOTES:**

1. Material: Stainless Steel

2. Finish: Glod Irridite

3. Ends: Closed

4. Total Coils: 10.000

Sugg. Max. Deflection: 0.690 (in)
Sugg. Max. Load: 2.300 (lbs)

7. All Drawing Dimensions are in Inches [mm]