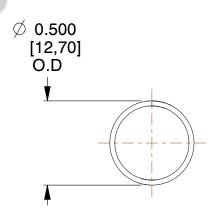

## **NOTES:**

1. Material: Stainless Steel

2. Finish: Glod Irridite

3. Ends: Closed

4. Total Coils: 10.000

Sugg. Max. Deflection: 0.690 (in)
Sugg. Max. Load: 2.300 (lbs)

7. All Drawing Dimensions are in Inches [mm]