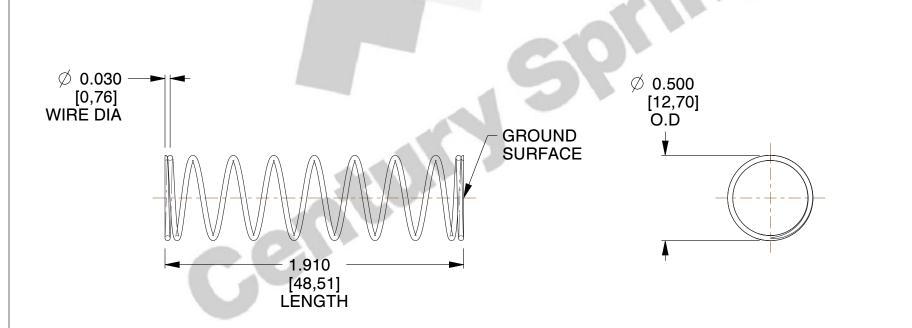

## **NOTES:**

1. Material : Stainless Steel

2. Finish: Glod Irridite

3. Ends: Closed and Ground

4. Total Coils: 10.000

5. Sugg. Max. Deflection: 1.600 (in)

6. Sugg. Max. Load: 2.300 (lbs)

7. All Drawing Dimensions are in Inches [mm]