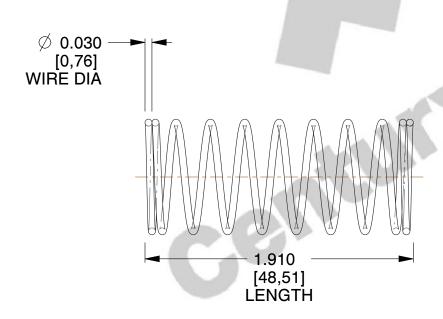

## **NOTES:**

1. Material : Stainless Steel

2. Finish: Glod Irridite

3. Ends: Closed

4. Total Coils: 10.000

Sugg. Max. Deflection: 0.920 (in)
 Sugg. Max. Load: 2.300 (lbs)

7. All Drawing Dimensions are in Inches [mm]