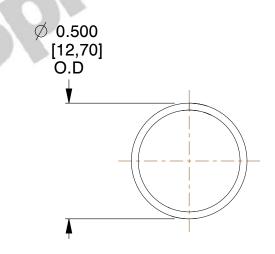

## **NOTES:**

1. Material : Stainless Steel

2. Finish: Glod Irridite

3. Ends: Closed

4. Total Coils: 10.000

Sugg. Max. Deflection: 0.920 (in)
 Sugg. Max. Load: 2.300 (lbs)

7. All Drawing Dimensions are in Inches [mm]