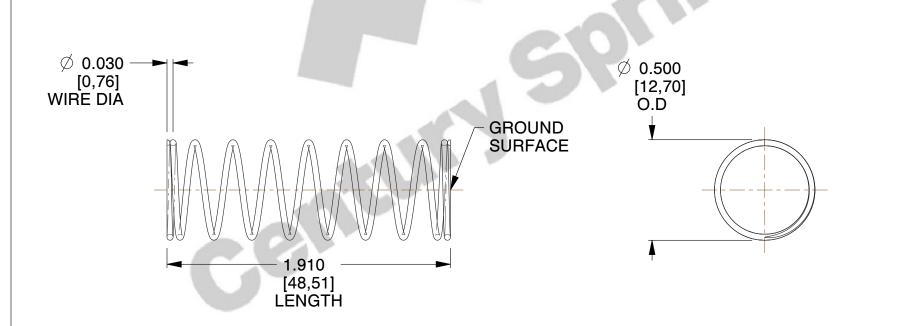

## **NOTES:**

1. Material: Stainless Steel

2. Finish: Glod Irridite

3. Ends: Closed and Ground

4. Total Coils: 10.000

5. Sugg. Max. Deflection: 1.100 (in)

6. Sugg. Max. Load: 2.300 (lbs)

7. All Drawing Dimensions are in Inches [mm]