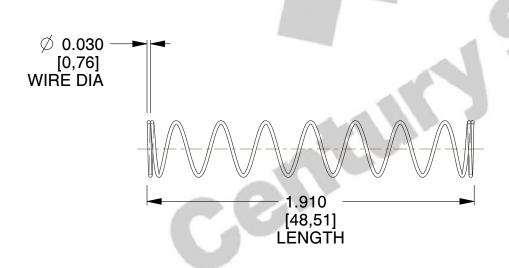

## **NOTES:**

1. Material : Spring Steel 2. Finish: Glod Irridite

3. Ends: Closed

4. Total Coils: 10.000

5. Sugg. Max. Deflection: 1.300 (in) 6. Sugg. Max. Load: 2.300 (lbs)

7. All Drawing Dimensions are in Inches [mm]