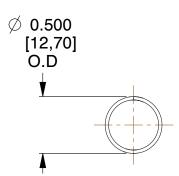

## **NOTES:**

1. Material : Spring Steel 2. Finish: Glod Irridite

3. Ends: Closed

4. Total Coils: 10.000

5. Sugg. Max. Deflection: 1.300 (in) 6. Sugg. Max. Load: 2.300 (lbs)

7. All Drawing Dimensions are in Inches [mm]