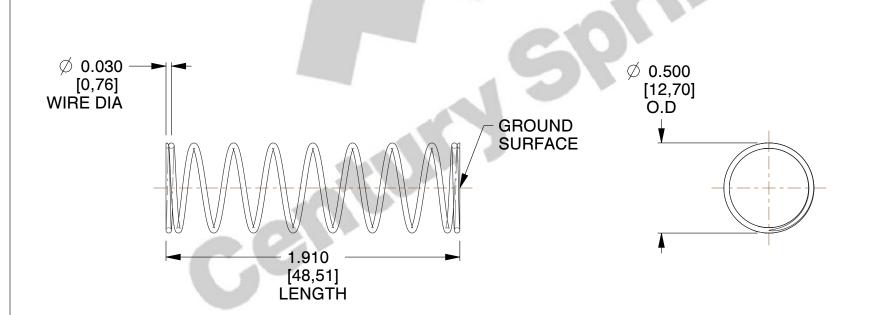

## **NOTES:**

Material : Spring Steel
 Finish : Glod Irridite

3. Ends: Closed and Ground

4. Total Coils: 10.000

5. Sugg. Max. Deflection: 0.300 (in)6. Sugg. Max. Load: 2.300 (lbs)

7. All Drawing Dimensions are in Inches [mm]

SCALE

1.878

11772

COMPRESSION SPRINGS

COMPONENT

UNIT
INCH [mm]
SHEET

**SPRINGS**