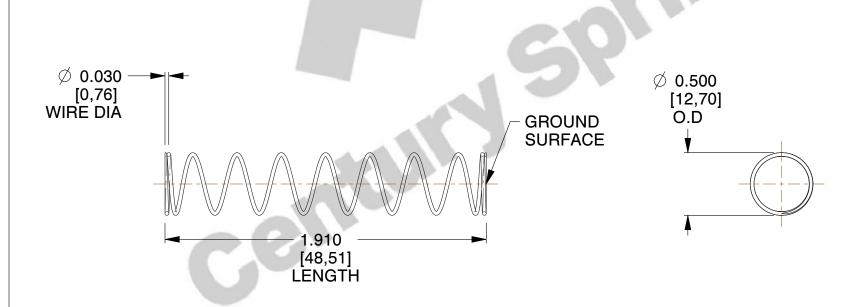

## **NOTES:**

1. Material : Spring Steel 2. Finish: Glod Irridite

3. Ends: Closed and Ground

4. Total Coils: 10.000

5. Sugg. Max. Deflection: 0.770 (in) 6. Sugg. Max. Load: 2.300 (lbs)

7. All Drawing Dimensions are in Inches [mm]

SCALE

1.307

11772

COMPONENT

**COMPRESSION SPRINGS** 

| UNIT |      |
|------|------|
| NCH  | [mm] |

**SPRINGS** 

SHEET