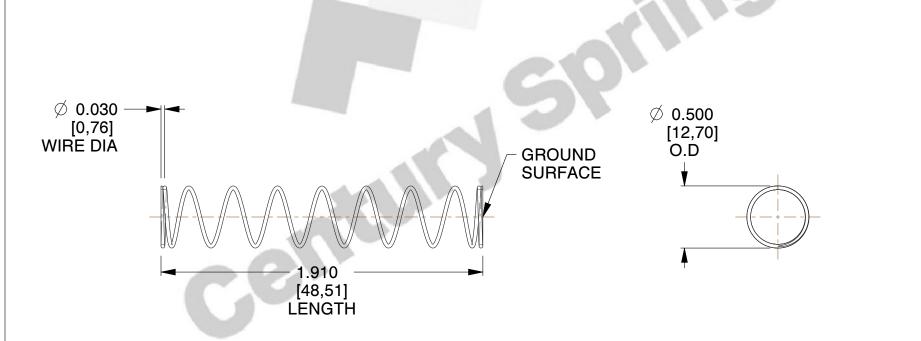

## **NOTES:**

1. Material : Stainless Steel

2. Finish: Glod Irridite

3. Ends: Closed and Ground

4. Total Coils: 10.000

5. Sugg. Max. Deflection: 1.600 (in)

6. Sugg. Max. Load: 2.300 (lbs)

7. All Drawing Dimensions are in Inches [mm]