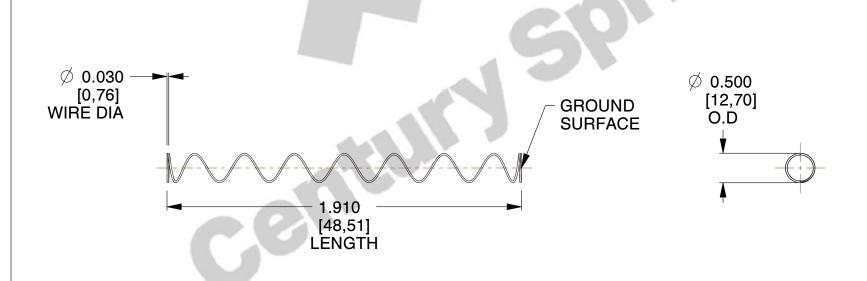

## **NOTES:**

Material : Spring Steel
 Finish : Glod Irridite

3. Ends: Closed and Ground

4. Total Coils: 10.000

5. Sugg. Max. Deflection: 4.000 (in)

6. Sugg. Max. Load: 2.300 (lbs)

7. All Drawing Dimensions are in Inches [mm]