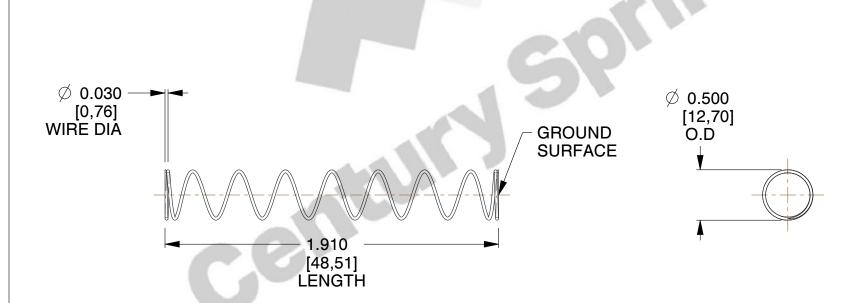

## **NOTES:**

Material : Spring Steel
 Finish : Glod Irridite

3. Ends: Closed and Ground

4. Total Coils: 10.000

5. Sugg. Max. Deflection : 2.800 (in)6. Sugg. Max. Load : 2.300 (lbs)

7. All Drawing Dimensions are in Inches [mm]