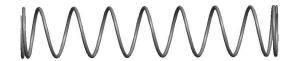

## **NOTES:**

1. Material: Spring Steel 2. Finish: Glod Irridite

3. Ends: Closed and Ground

4. Total Coils: 10.000

5. Sugg. Max. Deflection: 1.400 (in) 6. Sugg. Max. Load: 2.300 (lbs)

7. All Drawing Dimensions are in Inches [mm]