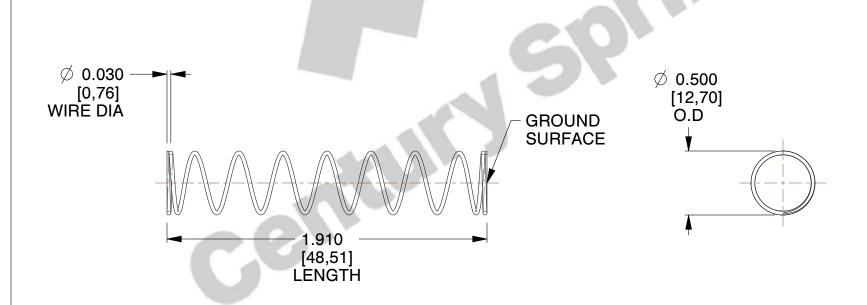

## **NOTES:**

1. Material: Spring Steel 2. Finish: Glod Irridite

3. Ends: Closed and Ground

4. Total Coils: 10.000

5. Sugg. Max. Deflection: 1.400 (in) 6. Sugg. Max. Load: 2.300 (lbs)

7. All Drawing Dimensions are in Inches [mm]

SCALE

1.333

COMPONENT 11772 **COMPRESSION SPRINGS** 

UNIT INCH [mm] SHEET

1 of 1

**SPRINGS**